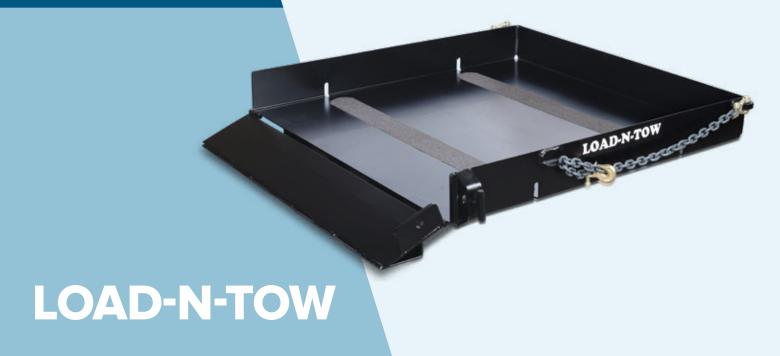

The Star Industries Load-N-Tow is the easy way to load and unload heavy and awkward rental equipment. Simply slide it on to the forks and one man can effortlessly load and unload heavy and awkward rental equipment quickly and safely.

Operating Manual and Safety Information available online.

Ramp down for easy loading