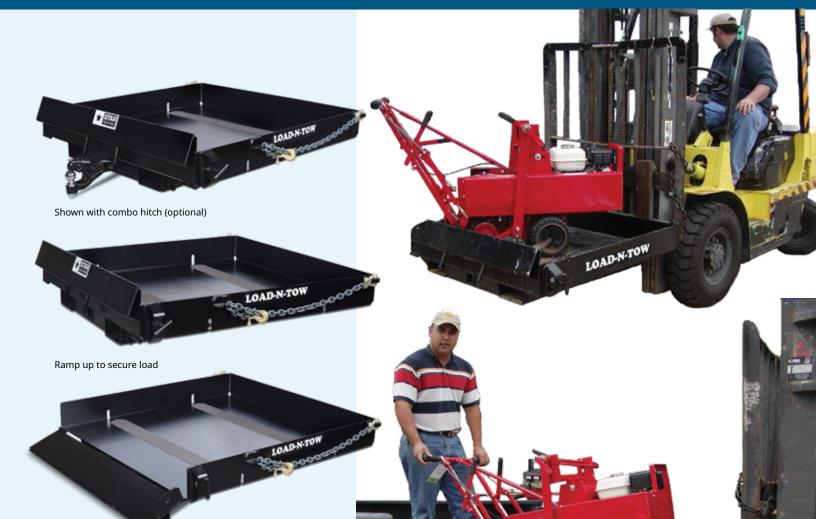

## **FEATURES**

- Ramps lowers for easy loading and unloading
- Spring loaded pin locks ramp in 'up' position for secure and safe load transportation
- Built-in receiver for moving trailer mounted equipment. Accepts standard 2" sq. trailer adapter
- Trailer adapter and hitch optional
- 3ft safety chain and grab hook included

Operating Manual and Safety Information available online.

Ramp down for easy loading