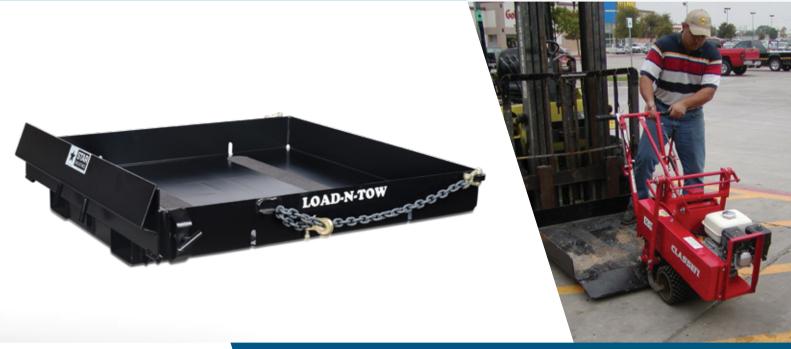

The Star Industries Load-N-Tow is the easy way to load and unload heavy and awkward rental equipment. Simply slide it on to the forks and one man can effortlessly load and unload heavy and awkward rental equipment quickly and safely.

- Shorten customer wait times
- Cut labor costs and prevent injuries
- Reduce damage to equipment
- Built-in receiver for moving equipment

4101 Garland Drive Fort Worth TX 76117 Phone | 817-485-6073 Fax | 817-428-6008 USA & Canada Toll Free 800-541-1797

## **FEATURES**

- Ramps lowers for easy loading and unloading
- Spring loaded pin locks ramp in 'up' position for secure and safe load transportation
- Built-in receiver for moving trailer mounted equipment. Accepts standard 2" sq. trailer adapter
- Trailer adapter and hitch optional
- 3ft safety chain and grab hook included